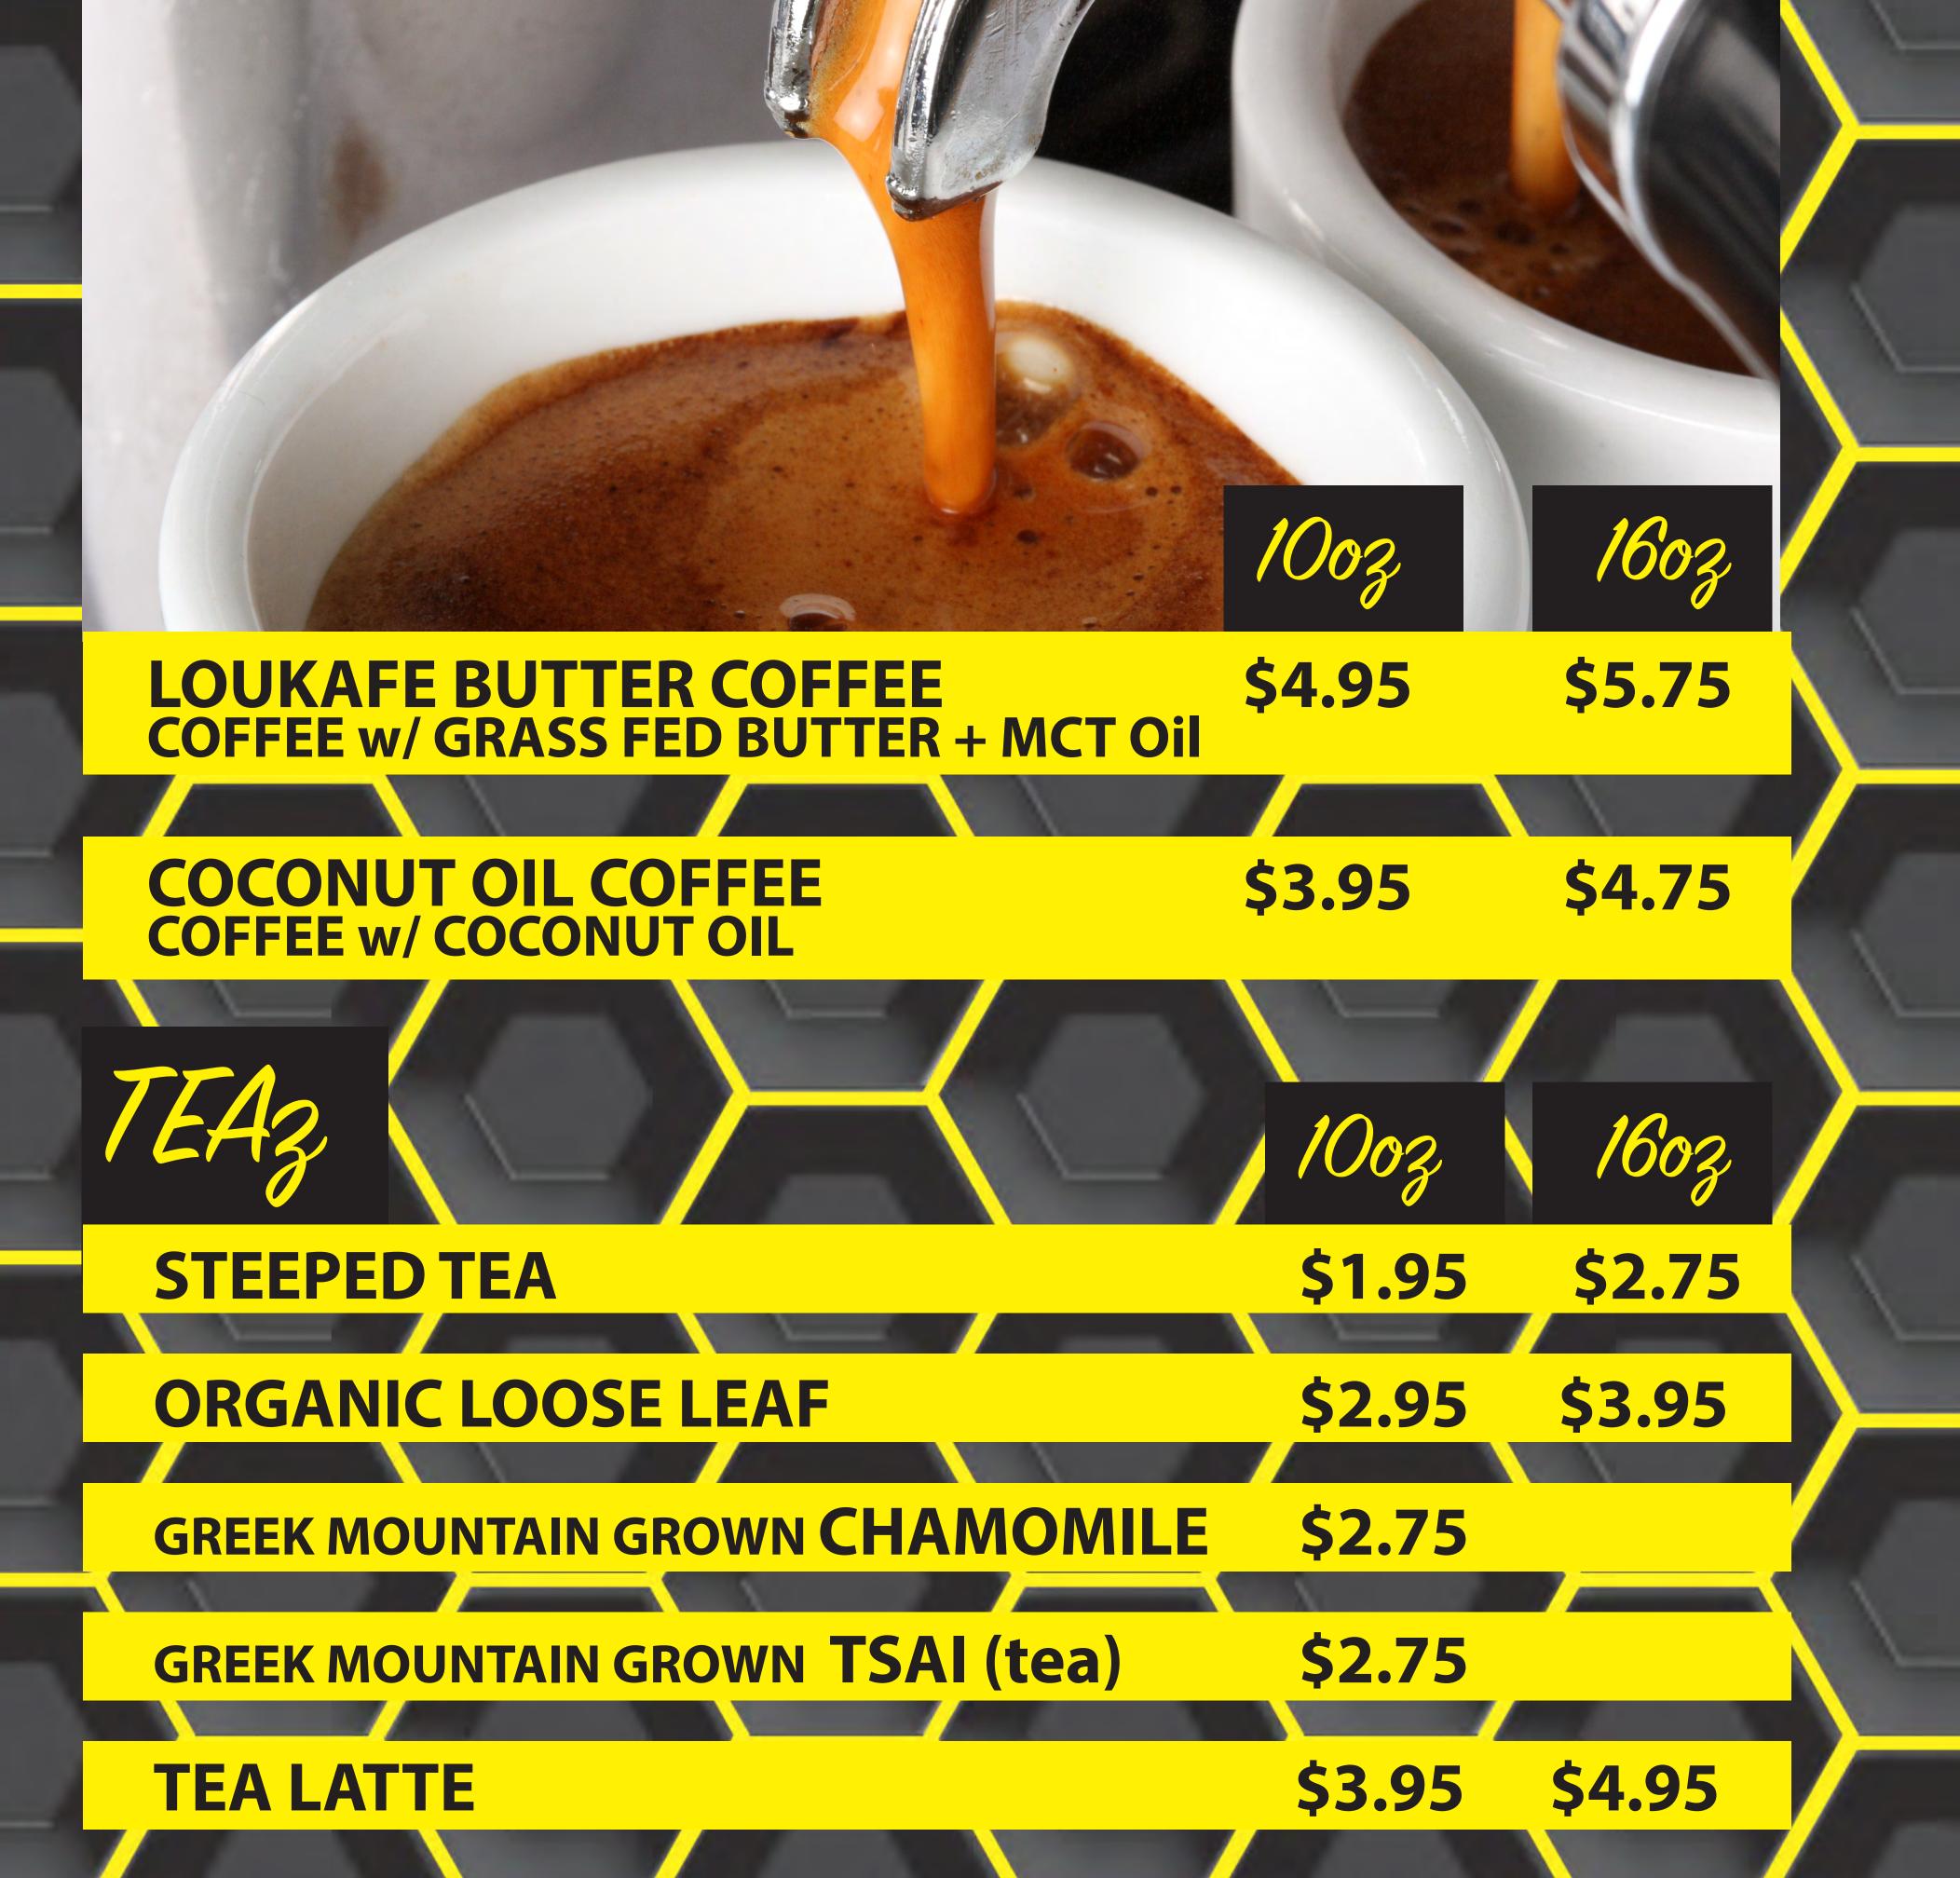

\$4.50

**GREEK YOGURT W/ HONEY** 

\$4.15

\$5.15

ADD TOPPINGS \$0.65 each

**VANILLA MILKSHAKE** 

\$4.75

| Hot Beverages          | Single | Double |
|------------------------|--------|--------|
| ESPRESSO               | \$2.25 | \$2.95 |
| GREEK COFFEE           | \$3.25 | \$4.50 |
| MACCHIATO              | \$3.25 | \$3.85 |
| CAFÉ AFFOGATO          | \$3.50 | \$4.25 |
| ESPRESSO LOUKS         | \$2.75 |        |
|                        | 1003   | 1603   |
| CAPPUCCINO             | \$3.75 | \$4.75 |
| LATTE                  | \$3.75 | \$4.75 |
| BLACK EYE              | \$2.95 | \$3.45 |
| MOCHACCINO             | \$4.75 | \$5.75 |
| CAFÉ NES               | \$3.75 | \$4.45 |
| AMERICANO              | \$2.75 | \$3.25 |
| CAFÉ CREME LOUKOUMANIA | \$2.00 | \$2.50 |
| FRESHLY BREWED         | \$1.75 | \$2.25 |
| DECAF                  | \$1.75 | \$2.25 |
| GOURMET HOT CHOCOLATE  |        | \$3.95 |