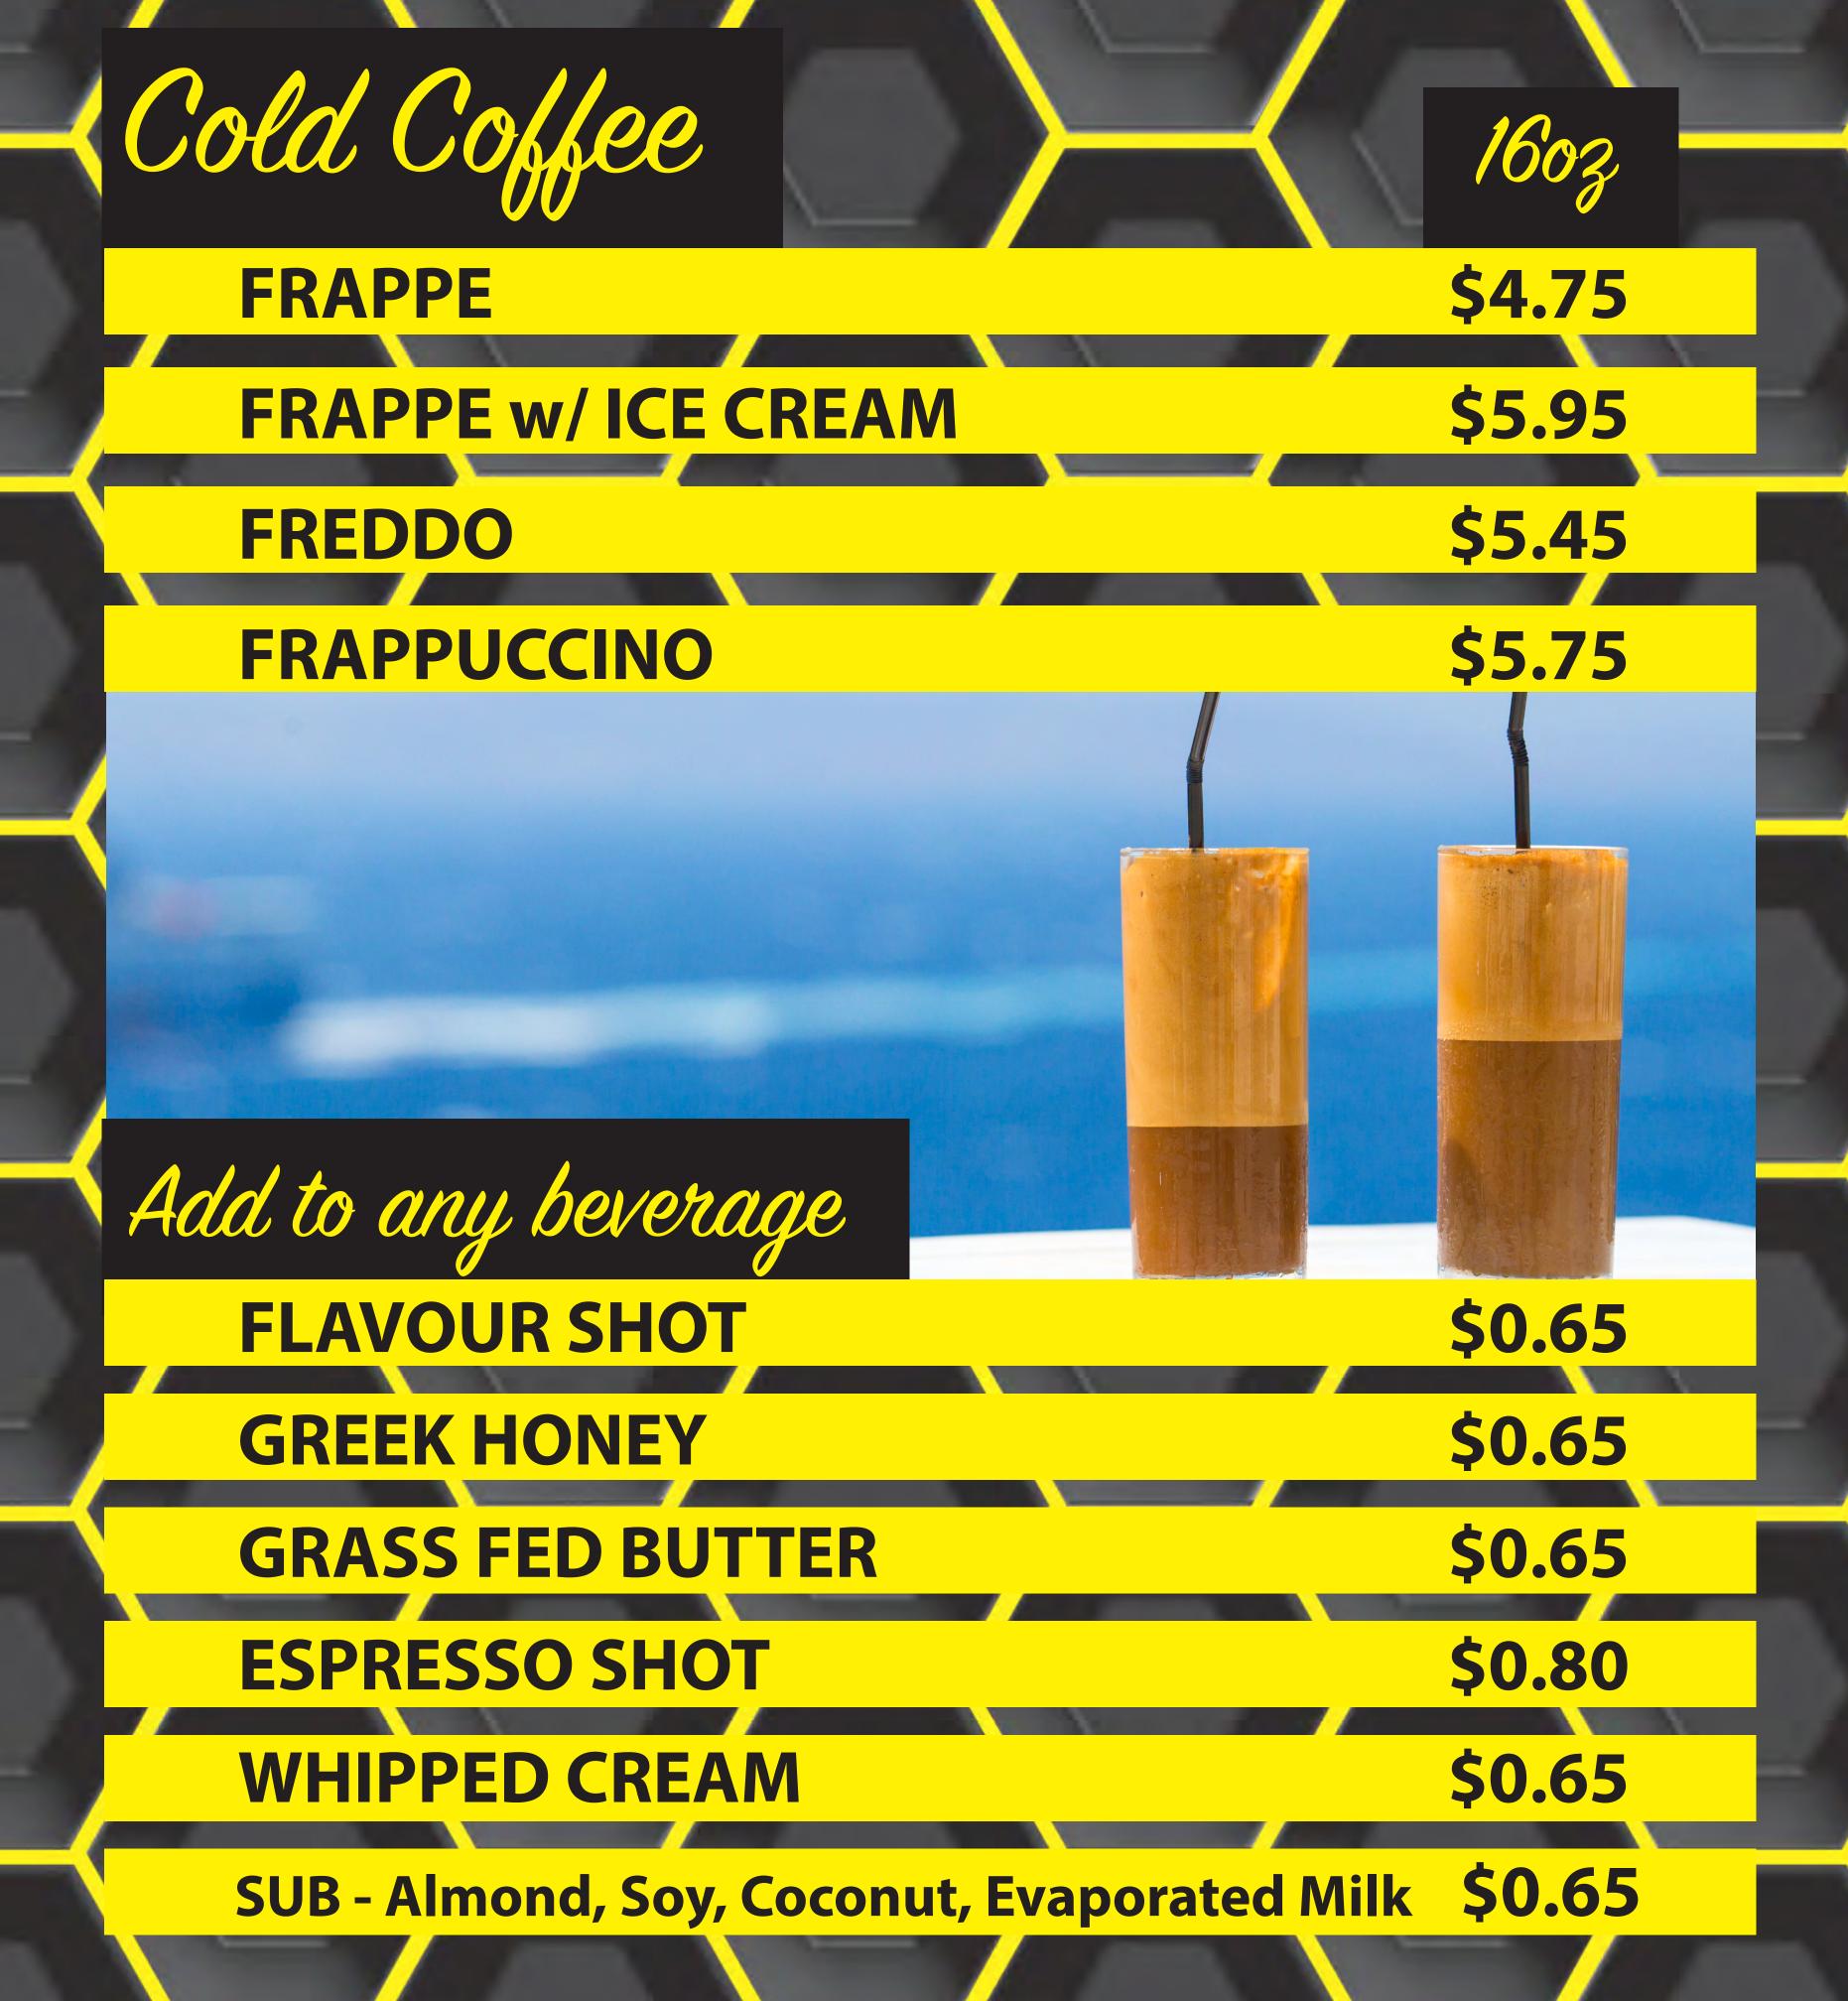

\$4.50

**GREEK YOGURT W/ HONEY** 

\$4.15

\$5.15

ADD TOPPINGS \$0.65 each

**VANILLA MILKSHAKE** 

\$4.75

| Hot Beverages          | Single | Double |
|------------------------|--------|--------|
| ESPRESSO               | \$2.25 | \$2.95 |
| GREEK COFFEE           | \$3.25 | \$4.50 |
| MACCHIATO              | \$3.25 | \$3.85 |
| CAFÉ AFFOGATO          | \$3.50 | \$4.25 |
| ESPRESSO LOUKS         | \$2.75 |        |
|                        | 1003   | 1603   |
| CAPPUCCINO             | \$3.75 | \$4.75 |
| LATTE                  | \$3.75 | \$4.75 |
| BLACK EYE              | \$2.95 | \$3.45 |
| MOCHACCINO             | \$4.75 | \$5.75 |
| CAFÉ NES               | \$3.75 | \$4.45 |
| AMERICANO              | \$2.75 | \$3.25 |
| CAFÉ CREME LOUKOUMANIA | \$2.00 | \$2.50 |
| FRESHLY BREWED         | \$1.75 | \$2.25 |
| DECAF                  | \$1.75 | \$2.25 |
| GOURMET HOT CHOCOLATE  |        | \$3.95 |