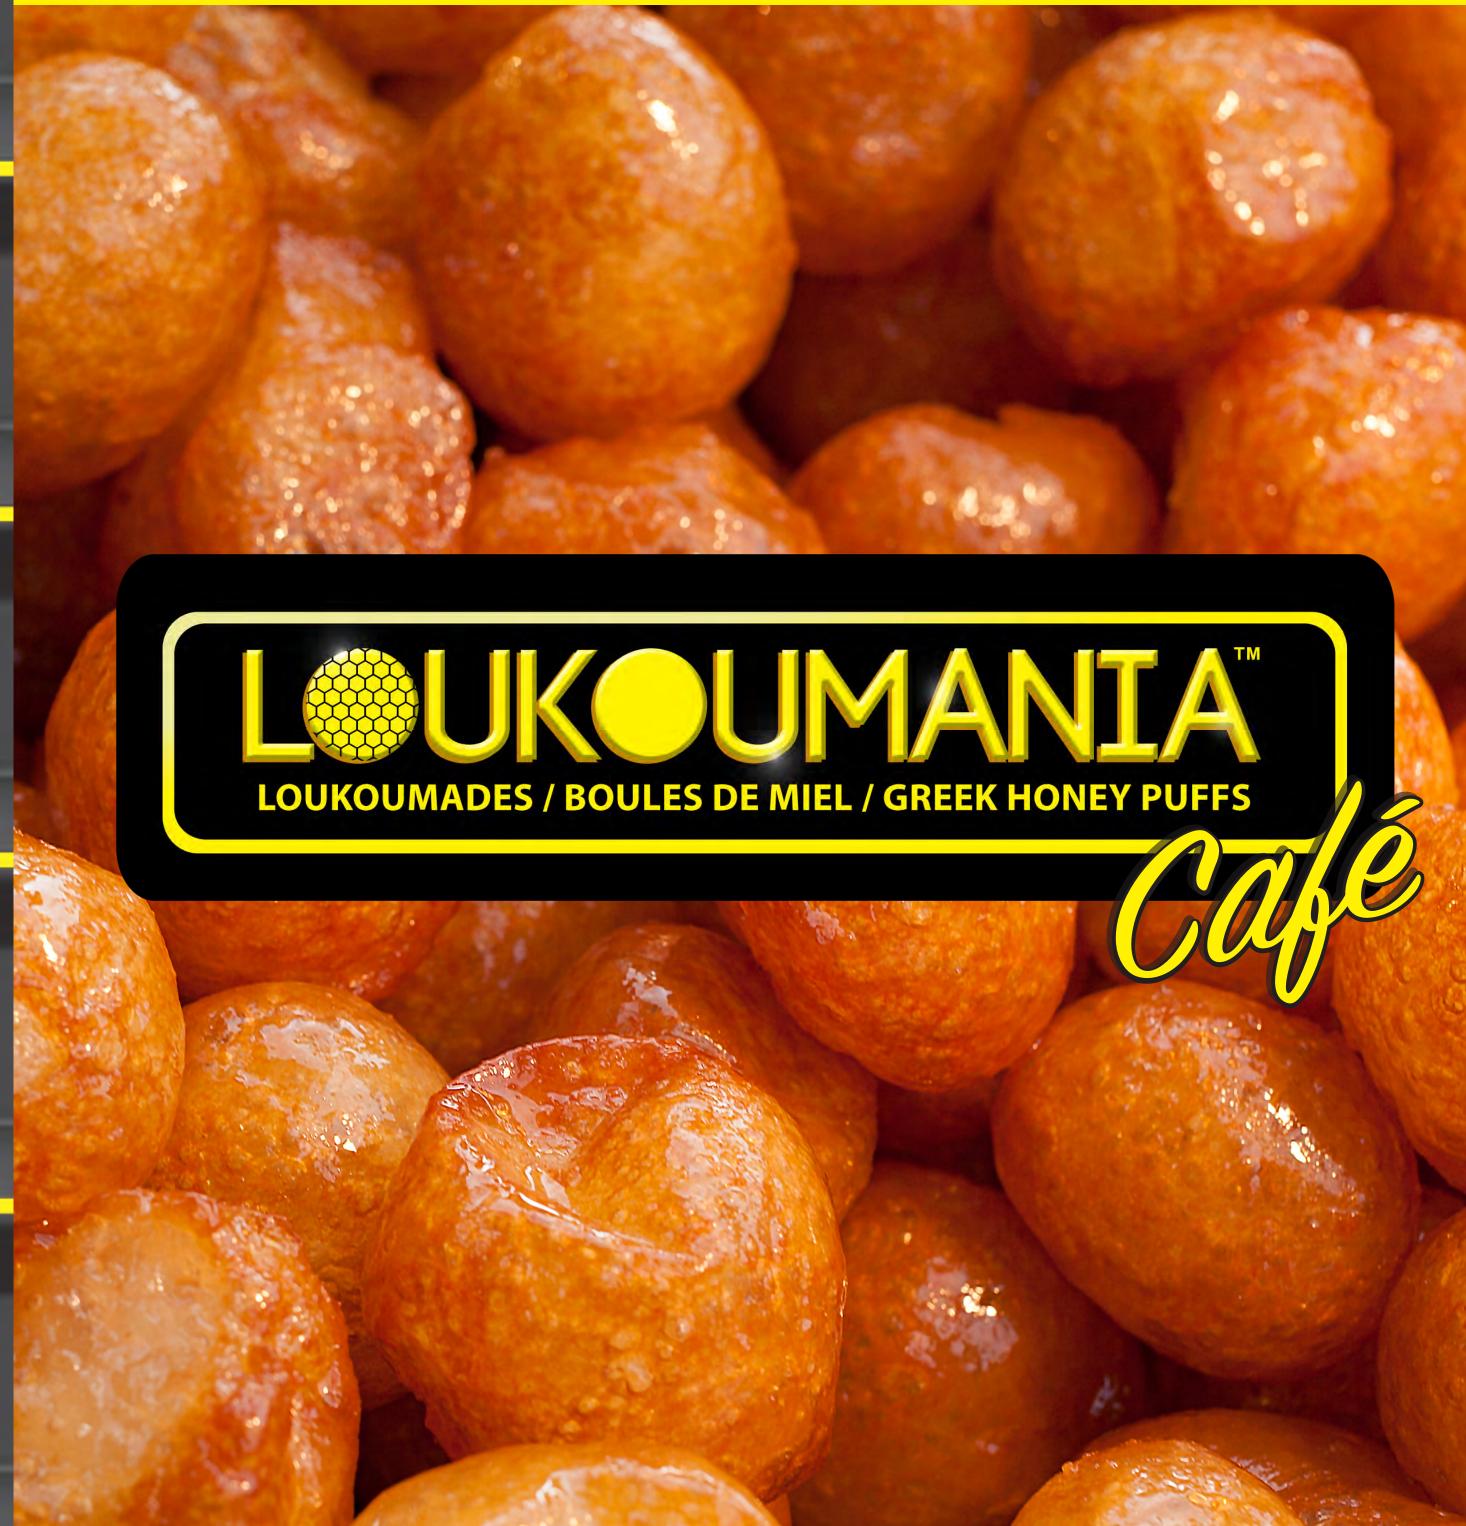

## Over 30 Toppings Available

All Loukoumades are honey-soaked unless otherwise specified

Naked – No Honey

**Traditional** 

Sugar

Icing Sugar

Cinnamon Sugar

**Sugar Cone** 