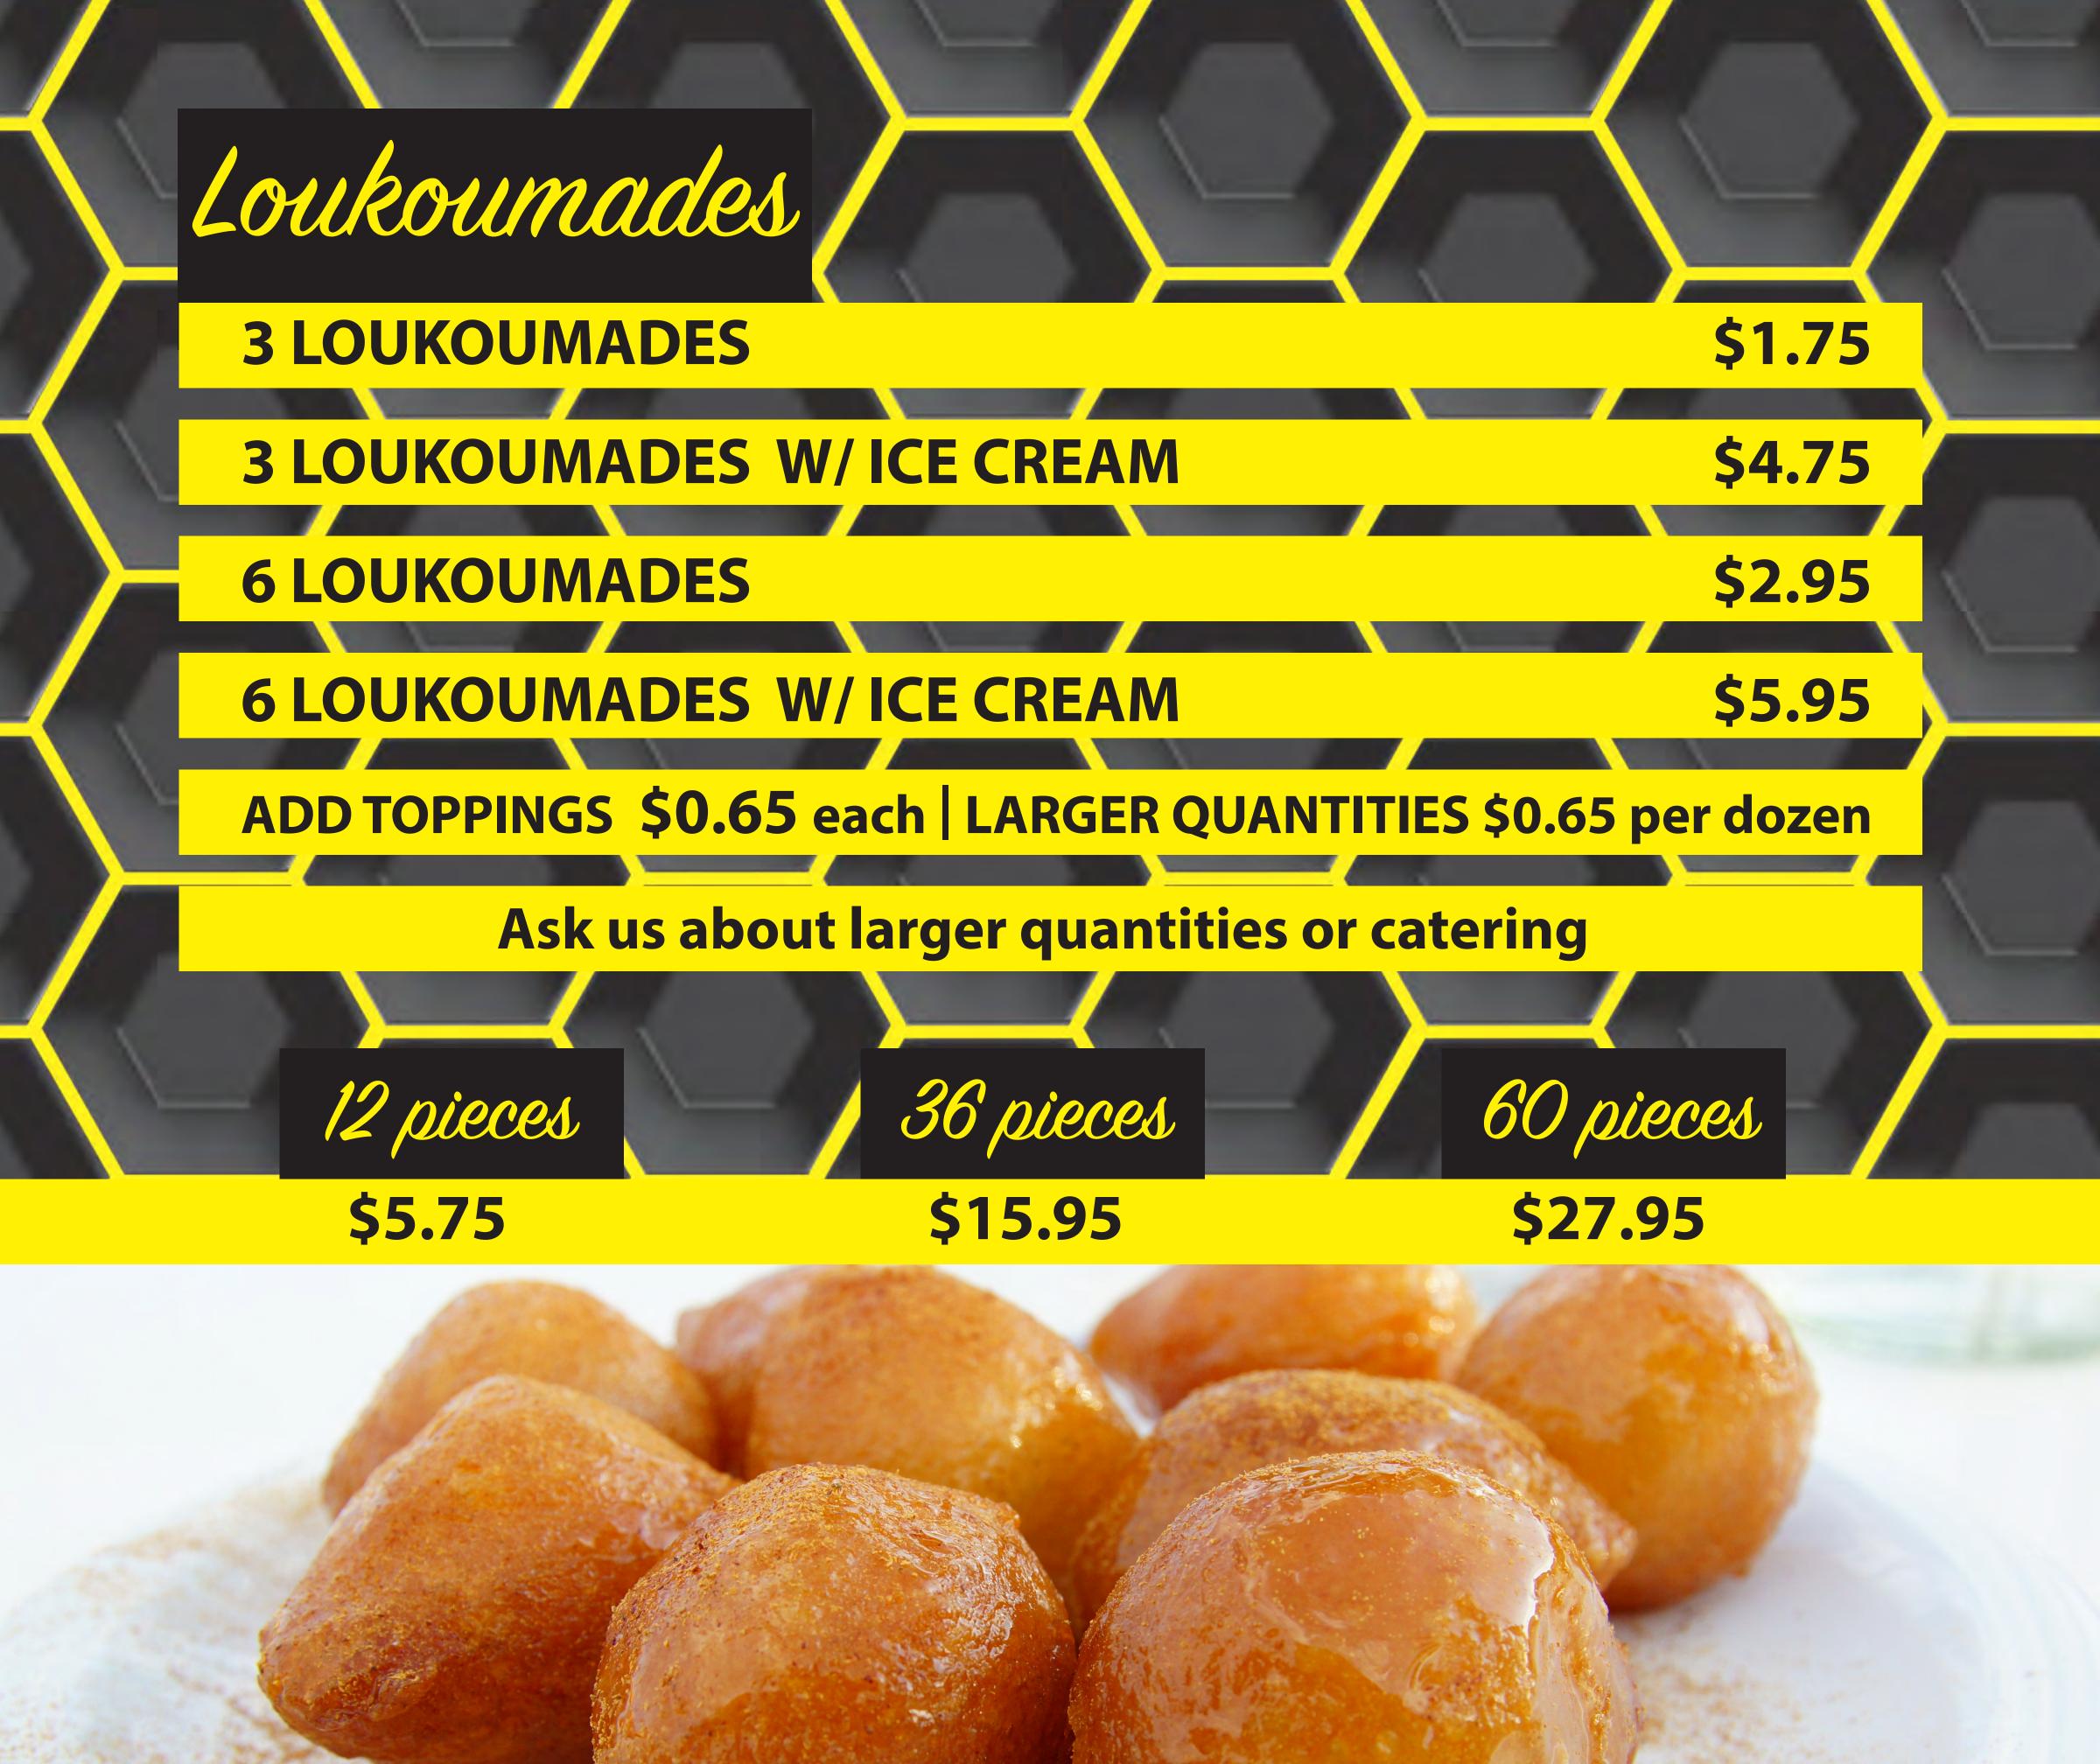

## Over 30 Toppings Available

All Loukoumades are honey-soaked unless otherwise specified

Naked – No Honey

**Traditional** 

Sugar

Icing Sugar

Cinnamon Sugar

**Sugar Cone** 

Strawberry

Blueberry

Cherry

**Iced Strawberry** 

**Iced Blueberry** 

**Iced Cherry** 

Vanilla

Nutella

Milk Chocolate

**Dark Chocolate** 

**White Chocolate** 

**Coconut Flakes** 

Caramel

**Salted Caramel** 

**Maple Syrup** 

**Hazelnut Biscuit** 

Butterscotch

Sesame

Create your own combinations or select one of our featured flavours

Pecans

Almonds

Walnuts

**Chocolate Marshmallow** 

**Crushed OREO's** 

**Banana Cream** 

**Candy Sprinkles** 

**Sparkling Candy** 

M&M's

**Bacon Bits** 

Rosewater

**Greek Yogurt** 

Milk Nounou

## Filled Loukoumades

Add \$0.25 per Loukoumades Ball

Ask about our daily featured fillings