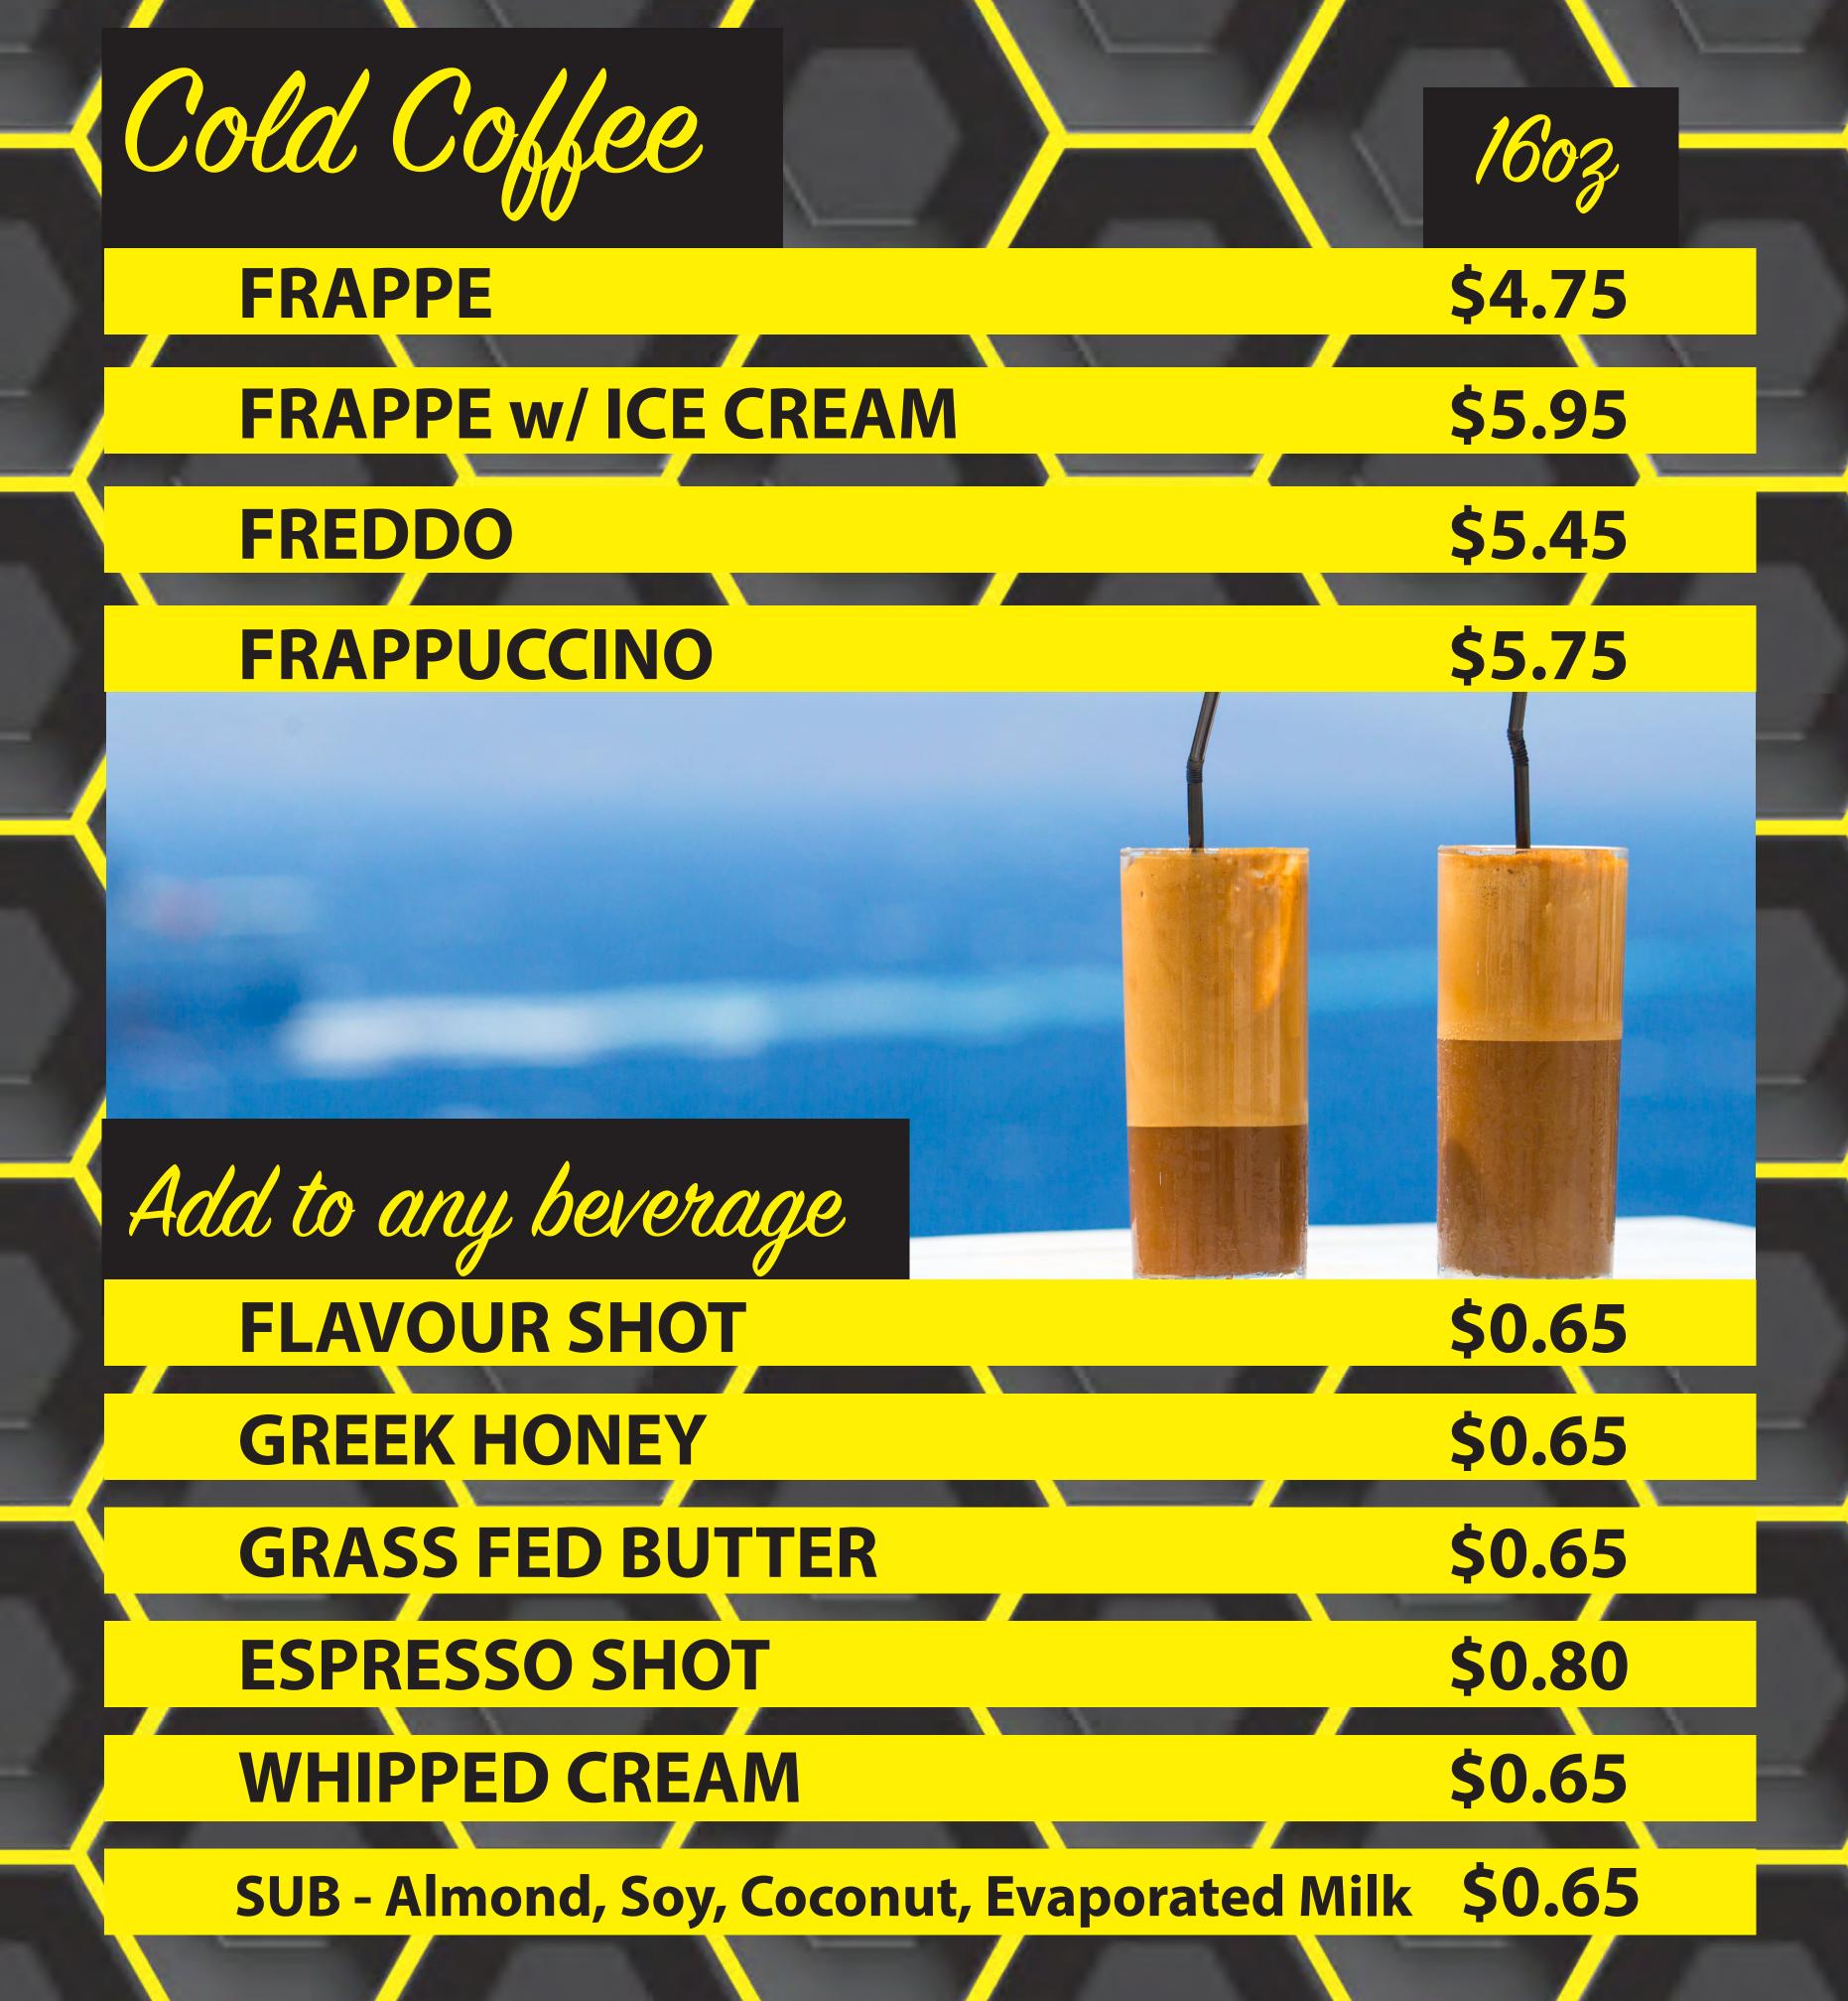

es          | Single | Double |
|------------------------|--------|--------|
| ESPRESSO               | \$2.25 | \$2.95 |
| GREEK COFFEE           | \$3.25 | \$4.50 |
| MACCHIATO              | \$3.25 | \$3.85 |
| CAFÉ AFFOGATO          | \$3.50 | \$4.25 |
| ESPRESSO LOUKS         | \$2.75 |        |
|                        | 1003   | 1603   |
| CAPPUCCINO             | \$3.75 | \$4.75 |
| LATTE                  | \$3.75 | \$4.75 |
| BLACK EYE              | \$2.95 | \$3.45 |
| MOCHACCINO             | \$4.75 | \$5.75 |
| CAFÉ NES               | \$3.75 | \$4.45 |
| AMERICANO              | \$2.75 | \$3.25 |
| CAFÉ CREME LOUKOUMANIA | \$2.00 | \$2.50 |
| FRESHLY BREWED         | \$1.75 | \$2.25 |
| DECAF                  | \$1.75 | \$2.25 |
| GOURMET HOT CHOCOLATE  |        | \$3.95 |







## Over 30 Toppings Available

All Loukoumades are honey-soaked unless otherwise specified

Create your own combinations or select one of our featured flavours

Naked – No Honey

**Traditional** 

Sugar

**Icing Sugar** 

**Cinnamon Sugar** 

**Sugar Cone** 

Strawberry

Blueberry

Cherry

Banana

Mango

Raspberry

**Passion Fruit** 

Vanilla

Nutella

Milk Chocolate

**Dark Chocolate** 

**White Chocolate** 

**Coconut Flakes** 

Caramel

**Salted Caramel** 

**Maple Syrup** 

Biscotti

Butterscotch

Sesame

Pecans

Almonds

Walnuts

Marshmallow

**Crushed OREO's** 

**Banana Cream** 

**Candy Sprinkles** 

**Sparkling Candy** 

M&M's

**Bacon Bits** 

Milk Nounou

## Filled Loukoumades

Add \$0.15 per Loukoumades Ball

Ask about our daily featured fillings