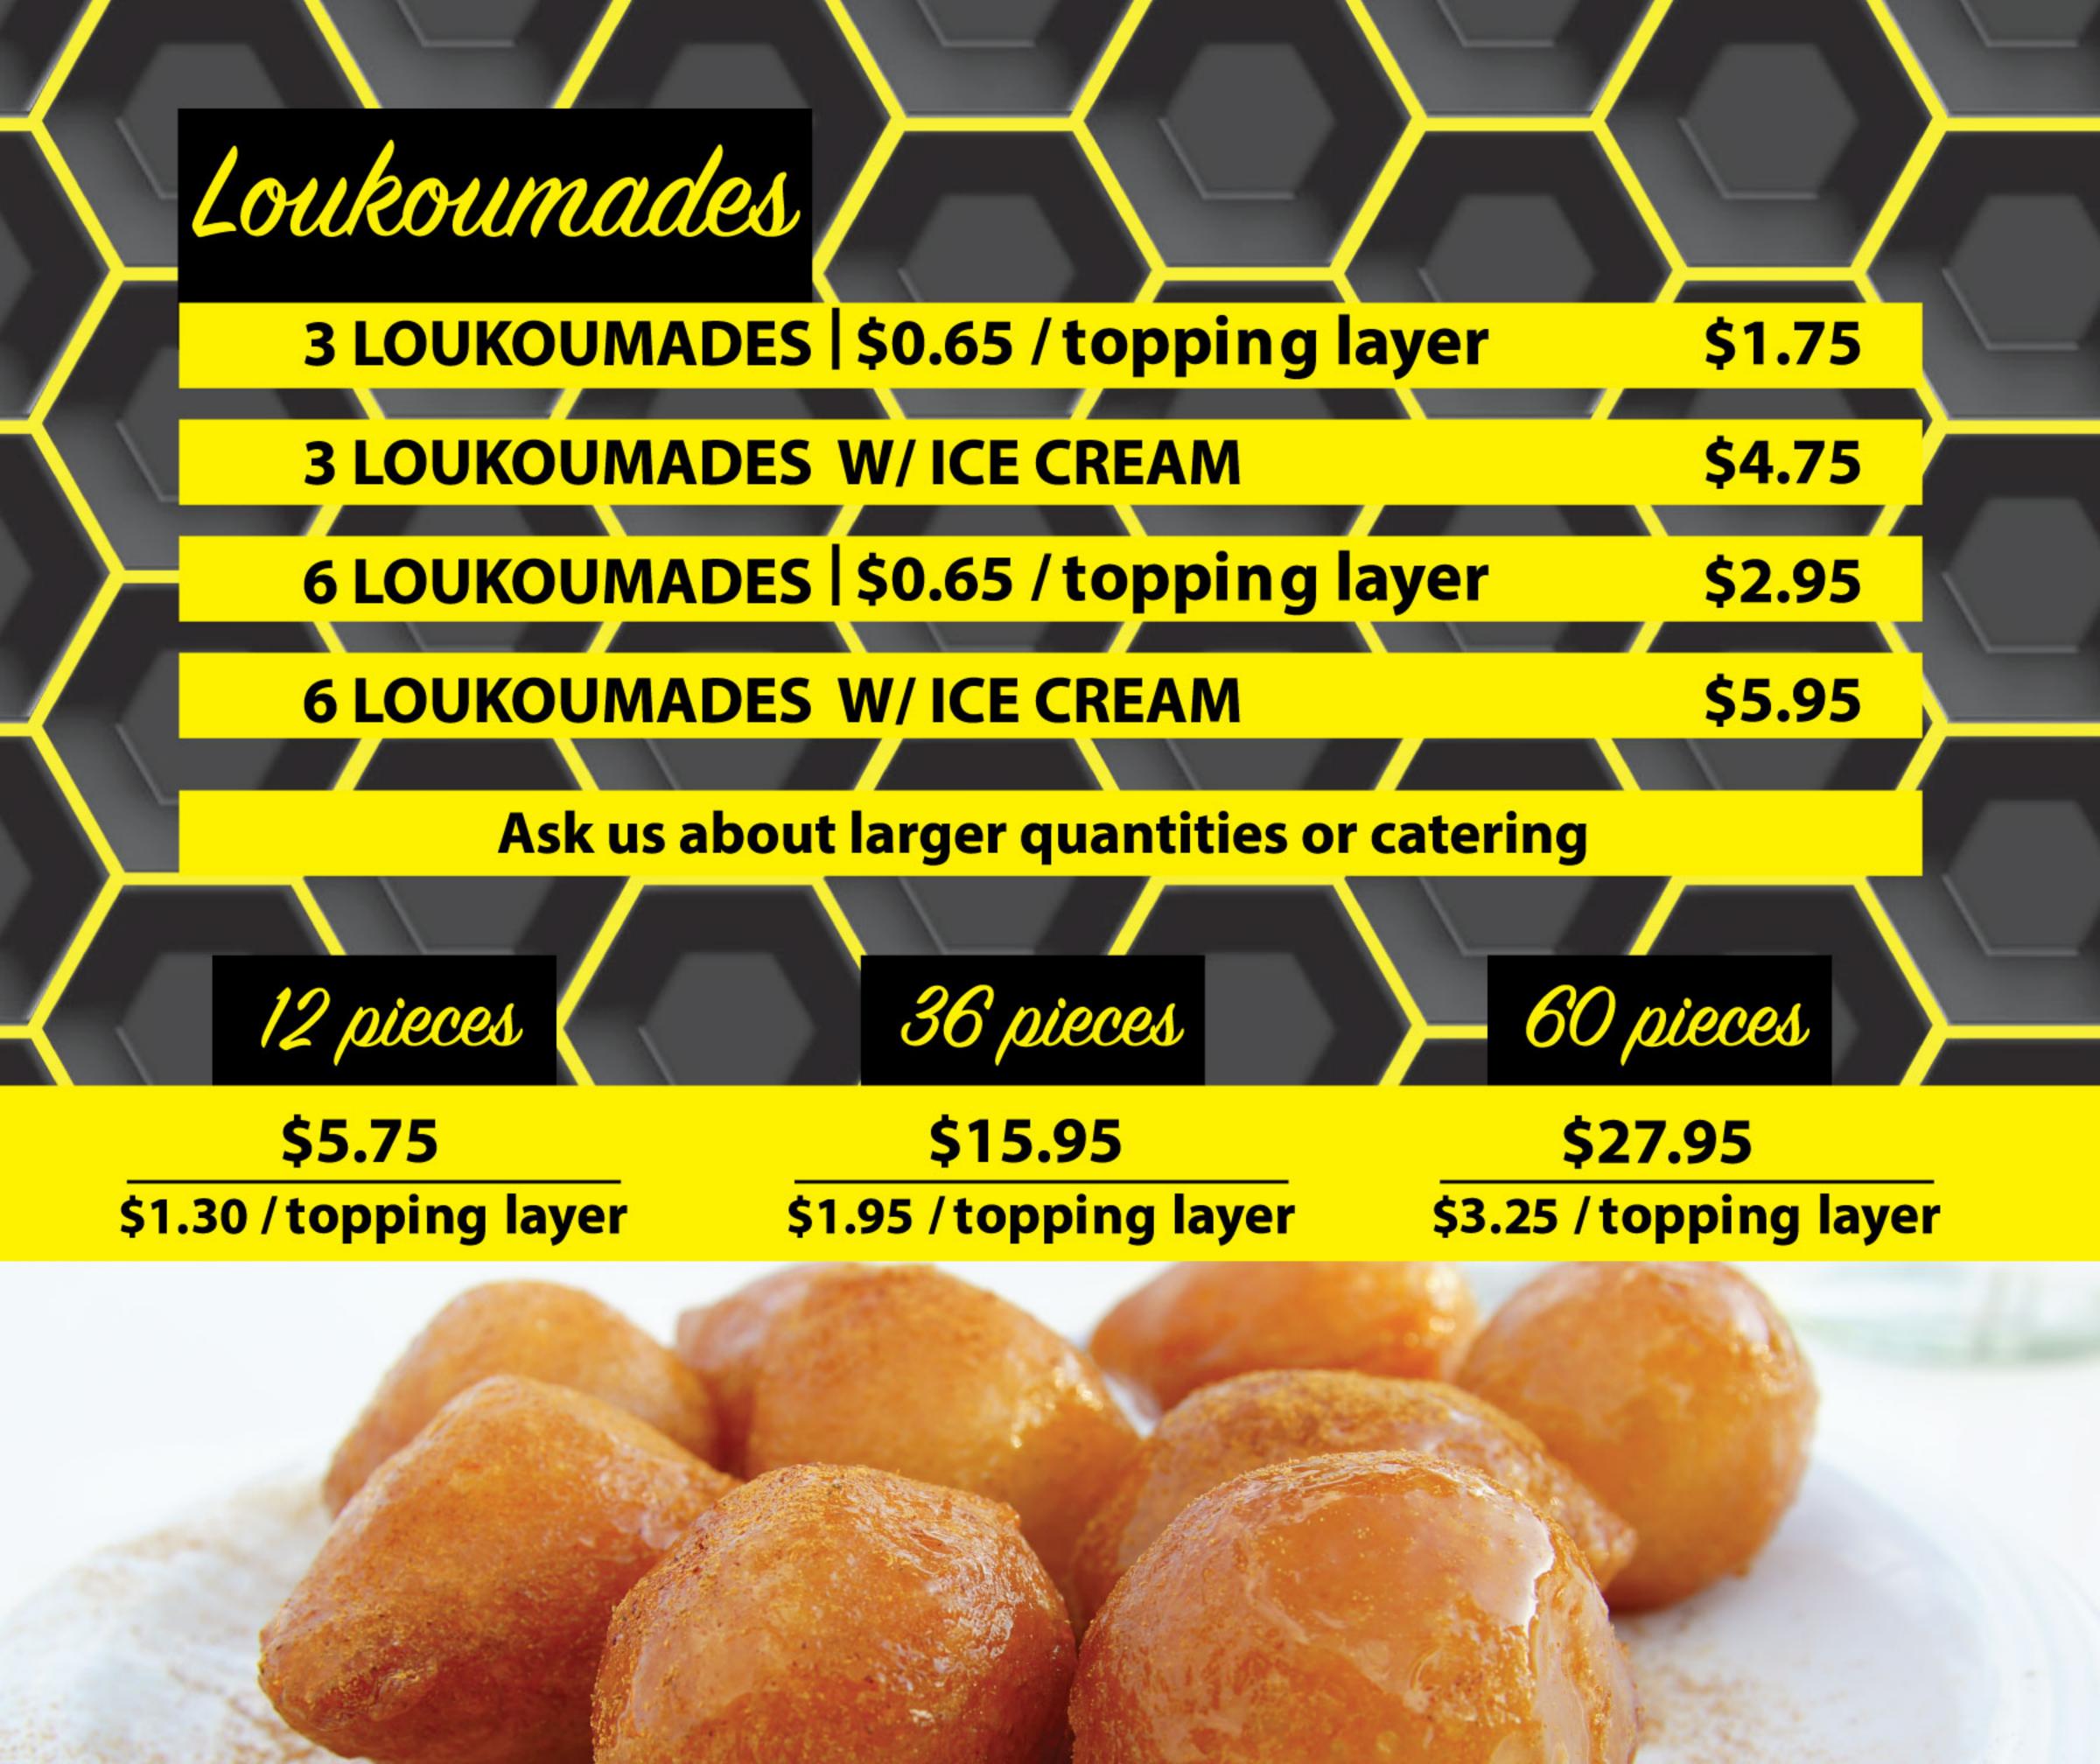

## Over 30 Toppings Available

All Loukoumades are honey-soaked unless otherwise specified

Create your own combinations or select one of our featured flavours

Naked – No Honey

**Traditional** 

Sugar

**Icing Sugar** 

**Cinnamon Sugar** 

**Sugar Cone** 

Strawberry

Blueberry

Cherry

Banana

Mango

Raspberry

**Passion Fruit** 

Vanilla

Nutella

Milk Chocolate

**Dark Chocolate** 

**White Chocolate** 

**Coconut Flakes** 

Caramel

**Salted Caramel** 

**Maple Syrup** 

Biscotti

Butterscotch

Sesame

Pecans

Almonds

Walnuts

Marshmallow

**Crushed OREO's** 

**Banana Cream** 

**Candy Sprinkles** 

**Sparkling Candy** 

M&M's

**Bacon Bits** 

Milk Nounou

## Filled Loukoumades

Add \$0.15 per Loukoumades Ball

Ask about our daily featured fillings